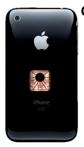

#### **Cell Phones**

Place (1) EMR Power Enhancer on the back of the cellphone battery pack.

Replace once every year.