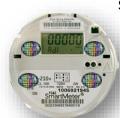

#### **Smart Meters**

Place (4) EMR Defenders on the face glass of the smart meter.

Replace once every year.