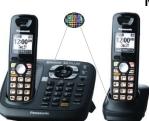

#### **Mobil Phones**

Place (1) EMR Defender on the base station by the antenna.

Replace once every vear.