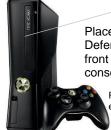

#### **Game Consoles**

Place (1) EMR Defender on the front of the game console.

Replace once every year.