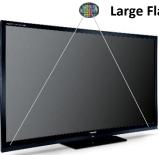

#### Large Flat Screen TV's

Place (2) EMR's Enhancers on each side of the flat screen TV.

Replace once every