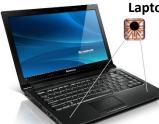

#### **Laptop Computers**

Place (2) EMR Power Enhancers on each side of the laptop computer.

Replace once every vear.