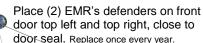

#### **Game Consoles**

Place (1) EMR Defender on the front of the game console.

Replace once every year.