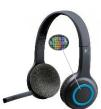

#### **Head Phones**

Place (1) EMR Defender on the side of the earphone and (1) on the base station.

Replace once every year.